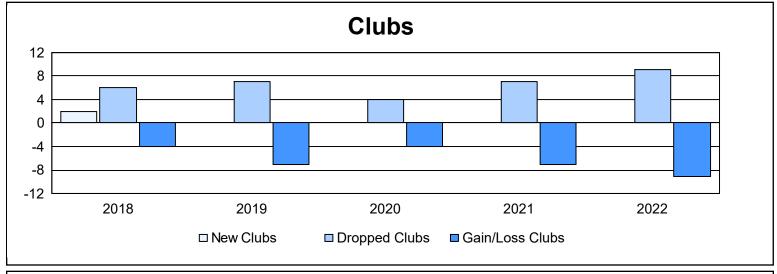

| Year      | New<br>Clubs | Dropped<br>Clubs | Gain/<br>Loss<br>Clubs | New<br>Members | Charter<br>Members | Reinstate<br>Members | Transfer<br>Members | Total<br>Member<br>Added | Total<br>Members<br>Dropped | Gain/<br>Loss<br>Members |
|-----------|--------------|------------------|------------------------|----------------|--------------------|----------------------|---------------------|--------------------------|-----------------------------|--------------------------|
| 2017-2018 | 2            | 6                | -4                     | 1,468          | 44                 | 35                   | 42                  | 1,589                    | 2,351                       | -762                     |
| 2018-2019 | 0            | 7                | -7                     | 1,244          | 0                  | 18                   | 43                  | 1,305                    | 2,274                       | -969                     |
| 2019-2020 | 0            | 4                | -4                     | 1,138          | 0                  | 27                   | 28                  | 1,193                    | 2,145                       | -952                     |
| 2020-2021 | 0            | 7                | -7                     | 877            | 2                  | 23                   | 16                  | 918                      | 1,907                       | -989                     |
| 2021-2022 | 0            | 9                | -9                     | 1,055          | 4                  | 12                   | 29                  | 1,100                    | 1,655                       | -555                     |
| Average   | 0            | 7                | -6                     | 1,156          | 10                 | 23                   | 32                  | 1,221                    | 2,066                       | -845                     |